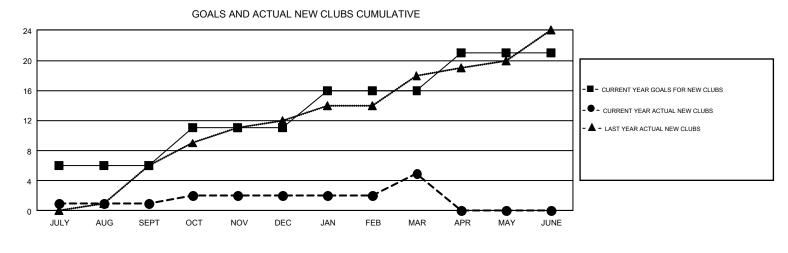

## GMT: BASSEY EDEM

REPORT DOES NOT INCLUDE CLUBS IN UNDISTRICTED AREAS.

| Clubs<br>RESULTS FOR 2017-2018 |   |   |    | Members<br>RESULTS FOR 2017-2018 |     |     |     |  |
|--------------------------------|---|---|----|----------------------------------|-----|-----|-----|--|
|                                |   |   |    |                                  |     |     |     |  |
| JULY/AUG/SEPT                  | 6 | 1 | 8  | JULY/AUG/SEPT                    | 205 | 348 | 346 |  |
| OCT/NOV/DEC                    | 5 | 1 | 19 | OCT/NOV/DEC                      | 165 | 351 | 795 |  |
| JAN/FEB/MAR                    | 5 | 3 | 7  | JAN/FEB/MAR                      | 165 | 578 | 293 |  |
| APR/MAY/JUNE                   | 5 | 0 | 0  | APR/MAY/JUNE                     | 185 | 0   | 0   |  |